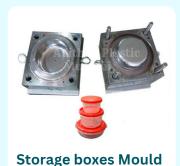

#### **JEWELLERY BOX** Sizes available 2" x 2" x 5/8" 2.5" x 3" x 5/8" 3" x 4" x 1.25" 4" x 6" x 5/8" 9" x 11" x 5/8"

**Storage Boxes** 