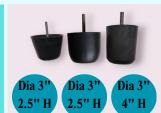

### **Sofa & Curtains Accessories**

3" Light - M8 Bolt 3" Heavy - M8 Bolt 3" Round - M8 Nut & Bolt

Sofa Leas