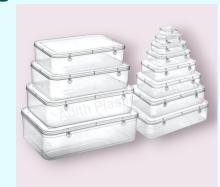

## **Boxes & Storage Containers**

**MEDICINE PILL** 

BOX 4 weeks medicine

pill box for daily

7 days x 4 weeks

28 tablets box

up to dates of

vour health

#### **JEWELLERY BOX** Sizes available 2" x 2" x 5/8" 2.5" x 3" x 5/8" 3" x 4" x 1.25" 4" x 6" x 5/8" 9" x 11" x 5/8"

**Storage Boxes** 

#### For more details - adithplastics@gmail.com

Storage Box - 4 Litre

**Lunch Boxes - Air Tight** 

any query

9664093729

9821230980,

Mob