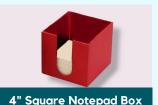

## **Promotional Products**

**Covid Key** 

4" Square Notepad Box

**Moulded & Paper Printed** 

Size - Standard **Promotional Cap Front** 

**Chocolate Container** 